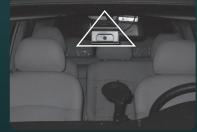

## \* Search of VEDR data

[Installation for passenger car]

- High sensitivity video data management / interpretation program (Window XP / Vista)
- Database manager function (data path, user information)
- Automatic car event or accident sensing with 3d sensor
- Accident video record / 3-axis acceleration speed data record
- Driving recording function (time, data, GPS location information and speed information record)
- Car Audio recording
- Separate manual button
- Basically, 60 times of "20 seconds event or accident" video recording (14 sec before + 6 sec after accident) on Mini-SD card 512 MB.
- By user programmable number of events recording (depending Mini-SD card memory size)
- By user programmable event period length (maximum 60 seconds by total event)
- By user programmable event "pre" period (minimum 1 sec, maximum 34 sec.)
- By user programmable event "after" period (minimum 5 sec, maximum 59 sec.)
- Device Mini-SD self lock function (dedicated key is used)
- LED operation display