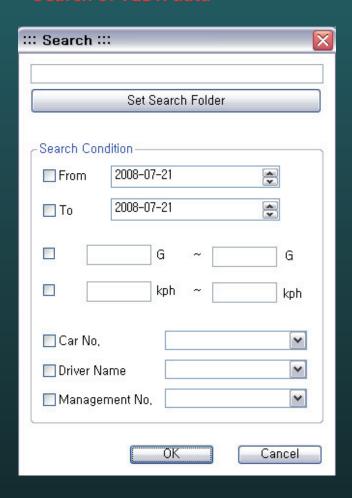

## \* Search of VEDR data

[Installation for passenger car]

- High sensitivity video data management / interpretation program (Window XP / Vista)
- Database manager function (data path, user information)
- Automatic car event or accident sensing with 3d sensor
- Accident video record / 3-axis acceleration speed data record
- Driving recording function (time, data, GPS location information and speed information record)
- Car Audio recording
- Separate manual button
- Basically, 60 times of "20 seconds event or accident" video recording (14 sec before + 6 sec after accident) on Mini-SD card 512 MB.
- By user programmable number of events recording (depending Mini-SD card memory size)
- By user programmable event period length (maximum 60 seconds by total event)
- By user programmable event "pre" period (minimum 1 sec, maximum 34 sec.)
- By user programmable event "after" period (minimum 5 sec, maximum 59 sec.)
- Device Mini-SD self lock function (dedicated key is used)
- LED operation display