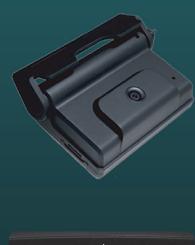

## \* Search of VEDR data

[Installation for passenger car]

- High sensitivity video data management / interpretation program (Window XP / Vista)
- Database manager function (data path, user information)
- Automatic car event or accident sensing with 3d sensor
- Accident video record / 3-axis acceleration speed data record
- Driving recording function (time, data, GPS location information and speed information record)
- Car Audio recording
- Separate manual button
- Basically, 60 times of "20 seconds event or accident" video recording (14 sec before + 6 sec after accident) on Mini-SD card 512 MB.
- By user programmable number of events recording (depending Mini-SD card memory size)
- By user programmable event period length (maximum 60 seconds by total event)
- By user programmable event "pre" period (minimum 1 sec, maximum 34 sec.)
- By user programmable event "after" period (minimum 5 sec, maximum 59 sec.)
- Device Mini-SD self lock function (dedicated key is used)
- LED operation display